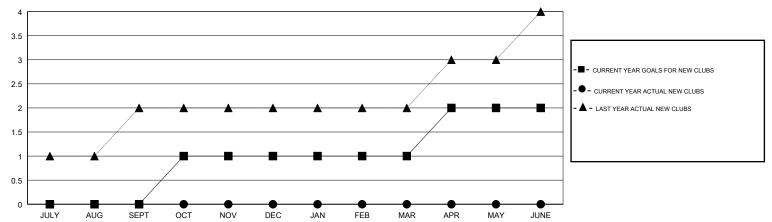

#### GOALS AND ACTUAL NEW CLUBS CUMULATIVE

## LOCATION PENNSYLVANIA

**GMT CA** 

| Clubs                 |               |           |               | Members       |                           |                         |                                              |  |
|-----------------------|---------------|-----------|---------------|---------------|---------------------------|-------------------------|----------------------------------------------|--|
| RESULTS FOR 2018-2019 |               |           |               |               | RESULTS FOR 2018-2019     |                         |                                              |  |
| QUARTER               | NEW CLUB GOAL | NEW CLUBS | DROPPED CLUBS | QUARTER       | MEMBER GROWTH NET<br>GOAL | MEMBER GROWTH<br>ACTUAL | DROPPED MEMBERS ACTUAL (including transfers) |  |
| JULY/AUG/SEPT         | 0             | 0         | 0             | JULY/AUG/SEPT | 0                         | 6                       | 9                                            |  |
| OCT/NOV/DEC           | 1             | 0         | 0             | OCT/NOV/DEC   | 35                        | 0                       | 0                                            |  |
| JAN/FEB/MAR           | 0             | 0         | 0             | JAN/FEB/MAR   | -5                        | 0                       | 0                                            |  |
| APR/MAY/JUNE          | 1             | 0         | 0             | APR/MAY/JUNE  | 30                        | 0                       | 0                                            |  |