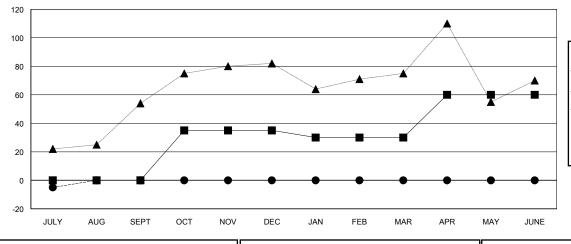

# GOALS AND ACTUAL MEMBERS CUMULATIVE

| - ■ - MEMBER GROWTH NET GOAL      |  |
|-----------------------------------|--|
| - ● - MEMBER GROWTH ACTUAL        |  |
| - ▲ - LAST YEAR MEMBERSHIP ACTUAL |  |
|                                   |  |

## LOCATION PENNSYLVANIA

**GMT CA** 

| Clubs                 |               |           |               | Members       |                           |                         |                                              |  |
|-----------------------|---------------|-----------|---------------|---------------|---------------------------|-------------------------|----------------------------------------------|--|
| RESULTS FOR 2018-2019 |               |           |               |               | RESULTS FOR 2018-2019     |                         |                                              |  |
| QUARTER               | NEW CLUB GOAL | NEW CLUBS | DROPPED CLUBS | QUARTER       | MEMBER GROWTH NET<br>GOAL | MEMBER GROWTH<br>ACTUAL | DROPPED MEMBERS ACTUAL (including transfers) |  |
| JULY/AUG/SEPT         | 0             | 0         | 0             | JULY/AUG/SEPT | 0                         | 6                       | 9                                            |  |
| OCT/NOV/DEC           | 1             | 0         | 0             | OCT/NOV/DEC   | 35                        | 0                       | 0                                            |  |
| JAN/FEB/MAR           | 0             | 0         | 0             | JAN/FEB/MAR   | -5                        | 0                       | 0                                            |  |
| APR/MAY/JUNE          | 1             | 0         | 0             | APR/MAY/JUNE  | 30                        | 0                       | 0                                            |  |